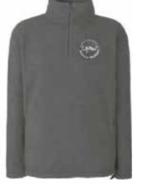

Charcoal grey halfzip fleece, with pockets and embroidered UFAW logo M (38-40") L (41-43") XL (44-46") Price: £17.50

Versatile 'Bag for Life' with coloured animal design Size approx 16" x 16" Price £3.50

## **GIFT COLLECTION ORDER FORM**

| DESCRIPTION                                                                               | COST                  | QUANTITY | TOTAL |
|-------------------------------------------------------------------------------------------|-----------------------|----------|-------|
| The Three Rs tea-towel                                                                    | £3.50                 |          |       |
| Retractable ballpoint pen                                                                 | £2.50                 |          |       |
| A7 sticky note pad                                                                        | £2.50                 |          |       |
| A5 notepad white, 50 sheets                                                               | £3.00                 |          |       |
| Grey half-zip fleece with embroidered<br>UFAW logo in cream M L XL                        | £17.50                |          |       |
| <b>Dark blue t-shirt with white logo</b><br>L XL Please circle size                       | £8.00                 |          |       |
| White t-shirt with blue UFAW logo<br>M L XL Please circle size                            | £8.00                 |          |       |
| Umbrella                                                                                  | £9.50                 |          |       |
| Blue tit Ladybird Hare                                                                    |                       |          |       |
| Versatile 'Bag for Life'<br>Flamingo Giraffe Elephant<br>Tabby cat Black cat Cat in a bag | £3.50                 |          |       |
| Connecting print gloves                                                                   | £4.50                 |          |       |
| Printed garden socks                                                                      | £4.50                 |          |       |
| Bird feed hanger                                                                          | £3.50                 |          |       |
| Postage & packing included                                                                | TOTAL GIFT COLLECTION |          | £     |
| CHRISTMAS CARDS                                                                           | соѕт                  | QUANTITY | TOTAL |
| Deer in Snow                                                                              | £4.00                 |          |       |
| Winter Walkies                                                                            | £4.00                 |          |       |
| The Festive Cat                                                                           | £4.00                 |          |       |
| Highland Cattle                                                                           | £1.50                 |          |       |
| How About Me?                                                                             | £4.00                 |          |       |
| Норе                                                                                      | £4.00                 |          |       |
| Christmas Journey                                                                         | £4.00                 |          |       |
| Auld Lang Syne                                                                            | £4.00                 |          |       |
| The Donkey                                                                                | £4.00                 |          |       |
| Postage & packing included                                                                | TOTAL CHRISTMAS CARDS |          | £     |
|                                                                                           | DONATION              |          | £     |
|                                                                                           | GRAND TOT             | AL       | £     |