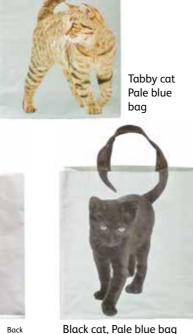

Printed garden socks One size printed socks. Choice of 3 designs brown (duck and ducklings), grey (cat and mouse) or black (birds). Size approx. 7.5" x 12.5" Price per pair: £4.50

Cat in a bag White

Black cat, Pale blue bag