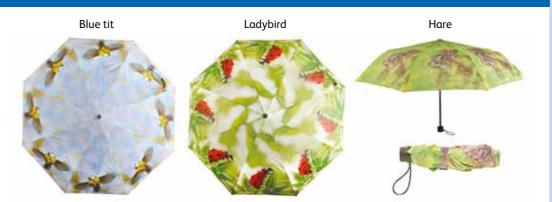

## **GIFT COLLECTION ORDER FORM**

| DESCRIPTION                                                                               | COST                  | QUANTITY | TOTAL |
|-------------------------------------------------------------------------------------------|-----------------------|----------|-------|
| The Three Rs tea-towel                                                                    | £3.50                 |          |       |
| Retractable ballpoint pen                                                                 | £2.50                 |          |       |
| A7 sticky note pad                                                                        | £2.50                 |          |       |
| A5 notepad white, 50 sheets                                                               | £3.00                 |          |       |
| Grey half-zip fleece with embroidered<br>UFAW logo in cream M L XL                        | £17.50                |          |       |
| <b>Dark blue t-shirt with white logo</b><br>L XL Please circle size                       | £8.00                 |          |       |
| White t-shirt with blue UFAW logo<br>M L XL Please circle size                            | £8.00                 |          |       |
| Umbrella                                                                                  | £9.50                 |          |       |
| Blue tit Ladybird Hare                                                                    |                       |          |       |
| Versatile 'Bag for Life'<br>Flamingo Giraffe Elephant<br>Tabby cat Black cat Cat in a bag | £3.50                 |          |       |
| Connecting print gloves                                                                   | £4.50                 |          |       |
| Printed garden socks                                                                      | £4.50                 |          |       |
| Bird feed hanger                                                                          | £3.50                 |          |       |
| Postage & packing included                                                                | TOTAL GIFT COLLECTION |          | £     |
| CHRISTMAS CARDS                                                                           | соѕт                  | QUANTITY | TOTAL |
| Deer in Snow                                                                              | £4.00                 |          |       |
| Winter Walkies                                                                            | £4.00                 |          |       |
| The Festive Cat                                                                           | £4.00                 |          |       |
| Highland Cattle                                                                           | £1.50                 |          |       |
| How About Me?                                                                             | £4.00                 |          |       |
| Норе                                                                                      | £4.00                 |          |       |
| Christmas Journey                                                                         | £4.00                 |          |       |
| Auld Lang Syne                                                                            | £4.00                 |          |       |
| The Donkey                                                                                | £4.00                 |          |       |
| Postage & packing included                                                                | TOTAL CHRISTMAS CARDS |          | £     |
|                                                                                           | DONATION              |          | £     |
|                                                                                           | GRAND TOT             | AL       | £     |