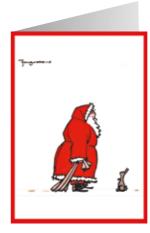

#### Fougasse cards

These charming, timeless cards are unique to UFAW and cannot be purchased elsewhere. Drawn by the one-time artistic editor of Punch magazine, and ex-UFAW Chairman (1949-64), Mr Kenneth 'Fougasse' Bird.

How About Me?

Hope

Christmas Journey

Auld Lang Syne

All cards, pack of 10, one design. Size approx. 5" x 4" Message inside reads: With Best Wishes Price £4.00 per pack

The Donkey by Fougasse

**Universities Federation for Animal Welfare Gift and Card Collection** 