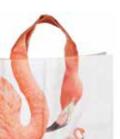

Flamingo White bag

Bird feed hanger

3.75" x 1" x 5.5"

Price: £3.50

Decorative metal hanger in bird design which can be hung anywhere and can be

adorned with suet balls or another form of bird feed (not supplied). Size approx.