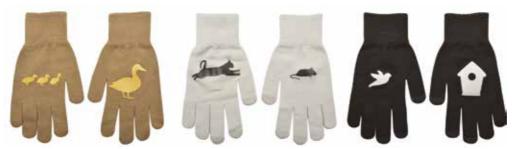

#### Connecting print gloves

One size printed gloves with touchscreen function in the tips of the pointer, thumb and middle finger. Choice of 3 designs camel (duck and ducklings), grey (cat and mouse) and black (bird and bird house). Size approx. 5.2" x 9" Price per pair: £4.50