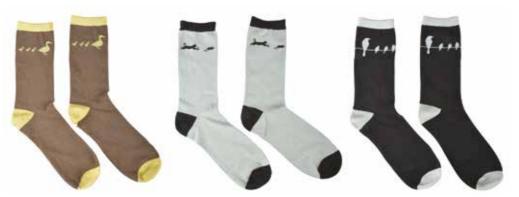

Printed garden socks One size printed socks. Choice of 3 designs brown (duck and ducklings), grey (cat and mouse) or black (birds). Size approx. 7.5" x 12.5" Price per pair: £4.50

Cat in a bag White

Black cat, Pale blue bag