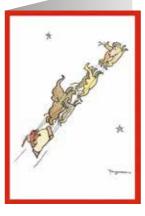

#### Fougasse cards

These charming, timeless cards are unique to UFAW and cannot be purchased elsewhere. Drawn by the one-time artistic editor of Punch magazine, and ex-UFAW Chairman (1949-64), Mr Kenneth 'Fougasse' Bird.

How About Me?

Hope

Christmas Journey

Auld Lang Syne

All cards, pack of 10, one design. Size approx. 5" x 4" Message inside reads: With Best Wishes Price £4.00 per pack

The Donkey by Fougasse

**Universities Federation for Animal Welfare Gift and Card Collection** 